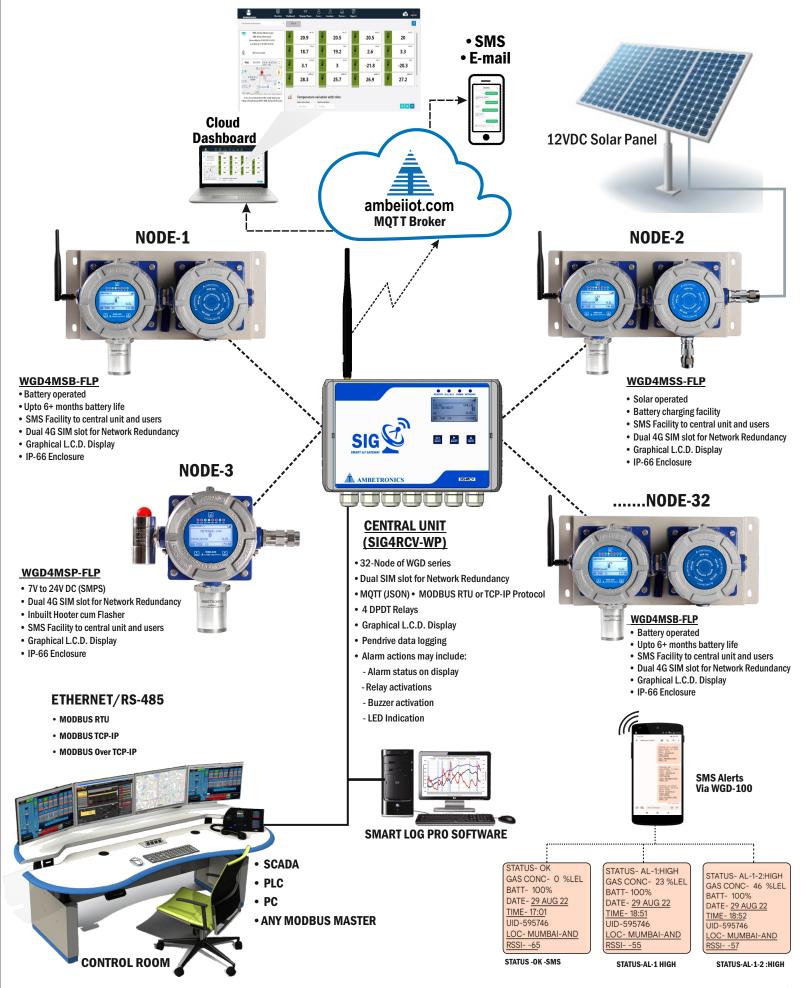

### FEATURES:

- Provides a fast & reliable response by using Electrochemical or NDIR Technology
- Optimized for detection of smallest leakage of gas with Continuous gas leakage monitoring

AMBETRONI

- Works on Internal Lithium battery with Approximate 6+ months battery life  $$^{*}(1 \text{ Transmission}/\text{ Day})$$
- 4G GSM Connectivity with Dual SIM card slots for Redundancy with Auto SIM switching in case of network failure
- Transmits Sensor Status, Gas Leak Information, Battery percentage, Date & Time, UID number, Location & RSSI
- Daily Status & Fault status SMS notification available (Fixed and Settable Specific time)
- Transmits Gas leak information, Battery status & alert status to 2 wireless central units (SIG) in encrypted format and SMS alerts to 5 mobile users
- User programmable sensor locations
- User Friendly Magnetic Wand & L.C.D. display for Man Machine Interface, programming and calibration
- Password Protected Function Menu
- Two configurable alarms with Low, High Logic for SMS alerts.
- L.E.D. Indications like Alarm, Healthy, Programming mode, Calibration Mode, Key Press, Data Transmission Indication
- Network Failsafe logging (15,000 Records)
- Wireless remote central unit for relay operations, data collection over MODBUS RTU/MODBUS TCP-IP and MQTT cloud connectivity.
- Suitable for using in remote & hazards locations
- GMT Supported Settable Timezone
- Settable country code for SIM card numbers supported.

## **Comprehensive Solution for Wireless Gas Detection & Control**

(2)

### **Technical Specifications for Wireless Gas Detector Series**

NETWORK

| Normal Mode<br>During Data transmissio<br>Power Supply | : Up to 10mW during detection (WGD4MSB)<br>n : Up to 300mW (WGD4MSB)<br>: 7.4V Rechargeable, Li-ion battery                                                                                                                      |  |
|--------------------------------------------------------|----------------------------------------------------------------------------------------------------------------------------------------------------------------------------------------------------------------------------------|--|
| USER INTERFACE                                         |                                                                                                                                                                                                                                  |  |
| LCD display<br>Keys<br>Settings<br>LED's               | <ul> <li>128 x 64 pixel Graphical display</li> <li>3 keys (SHIFT key, SET Key, INCR key)</li> <li>Use of Magnetic wand without opening<br/>enclosure cover</li> <li>L.E.D. Indications for device status/ Alarm statu</li> </ul> |  |
| ENVIRONMENTAL SPECIFICATIONS                           |                                                                                                                                                                                                                                  |  |
| Operating Temp.<br>Storage Temp.<br>Relative Humidity  | : -15°C to +45°C<br>: -10°C to +50°C<br>: 10% to 90% RH, Non- Condensing                                                                                                                                                         |  |
| SENSOR                                                 |                                                                                                                                                                                                                                  |  |
| Sensor Technology<br>Response time                     | : Electrochemical / NDIR technology<br>: < 30 Secs                                                                                                                                                                               |  |

| Modem       :       4G GSM Connectivity         :       Dual SIM card slots for Redundancy with Auto SIM switching in case of network failure         Antenna       :       Up to 15 dBi         :       Internal / External (in low network area)         ALERTS AND DATA CONNECTIVITY         Modes       :         Alarms       :         2 settable alarms, sensor fault, open, over.         Healthy Alerts       :         Dataget Sattery status, sensor fault and alarm status         HOUSING FOR DETECTOR         Protection class       :         IP-66 for GAS Gr. IIC PESO approved enclosure         Cabinet Material       :         Cast Aluminium, LM-6         Dimension       :         2 wall Mounting         Weight       :         Yeight       : | NEIWORK                                   |   |                                                                                                          |  |
|--------------------------------------------------------------------------------------------------------------------------------------------------------------------------------------------------------------------------------------------------------------------------------------------------------------------------------------------------------------------------------------------------------------------------------------------------------------------------------------------------------------------------------------------------------------------------------------------------------------------------------------------------------------------------------------------------------------------------------------------------------------------------|-------------------------------------------|---|----------------------------------------------------------------------------------------------------------|--|
| Modes       :       SMS/MQTT/ TCP-IP*         Alarms       :       2 settable alarms, sensor fault, open, over.         Healthy Alerts       :       Daily Multiple SMS notification of device status         Details       :       Battery status, sensor fault and alarm status         HOUSING FOR DETECTOR       Protection class       :       IP-66 for GAS Gr. IIC PESO approved enclosure         Cabinet Material       :       Cast Aluminium, LM-6         Dimension       :       247mm (W) x 213mm (H) x 120mm(D) - FLP         Mounting       :       Wall Mounting                                                                                                                                                                                        |                                           |   | Dual SIM card slots for Redundancy with Auto SIM<br>switching in case of network failure<br>Up to 15 dBi |  |
| Alarms       2 settable alarms, sensor fault, open, over.         Healthy Alerts       Daily Multiple SMS notification of device status         Details       :       Battery status, sensor fault and alarm status         HOUSING FOR DETECTOR         Protection class       :       IP-66 for GAS Gr. IIC PESO approved enclosure         Cabinet Material       :       Cast Aluminium, LM-6         Dimension       :       247mm (W) x 213mm (H) x 120mm(D) - FLP         Mounting       :       Wall Mounting                                                                                                                                                                                                                                                    | ALERTS AND DATA CONNECTIVITY              |   |                                                                                                          |  |
| Protection class       :       IP-66 for GAS Gr. IIC PESO approved enclosure         Cabinet Material       :       Cast Aluminium, LM-6         Dimension       :       247mm (W) x 213mm (H) x 120mm(D) - FLP         Mounting       :       Wall Mounting                                                                                                                                                                                                                                                                                                                                                                                                                                                                                                             | Alarms<br>Healthy Alerts                  | : | 2 settable alarms, sensor fault, open, over.<br>Daily Multiple SMS notification of device status         |  |
| Cabinet Material:Cast Aluminium, LM-6Dimension:247mm (W) x 213mm (H) x 120mm(D) - FLPMounting:Wall Mounting                                                                                                                                                                                                                                                                                                                                                                                                                                                                                                                                                                                                                                                              | HOUSING FOR DETECTOR                      |   |                                                                                                          |  |
|                                                                                                                                                                                                                                                                                                                                                                                                                                                                                                                                                                                                                                                                                                                                                                          | Cabinet Material<br>Dimension<br>Mounting | : | Cast Aluminium, LM-6<br>247mm (W) x 213mm (H) x 120mm(D) - FLP<br>Wall Mounting                          |  |