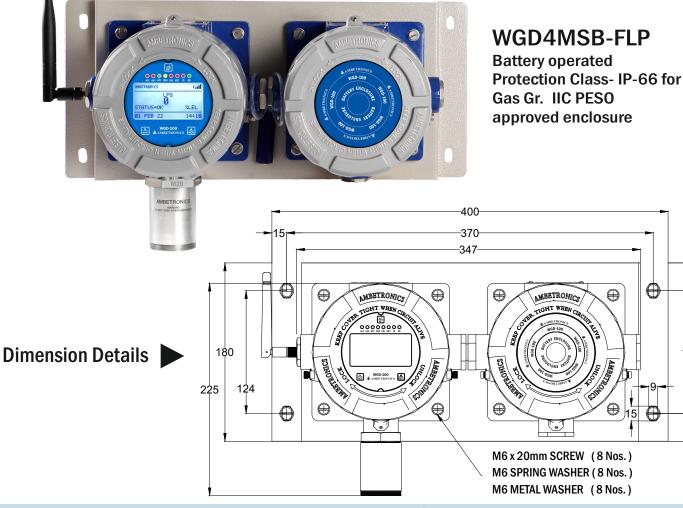

CIMFR Tested & PESO Approved Encl.

**AMBETRONICS** 

WGD4MSB-FLP (Flameproof)
 Suitable for use in Hazardous Locations
 Protection Class- IP-66 for Gas Gr. IIC PESO approved enclosure

| Modem       :       4G GSM Connectivity         :       Dual SIM card slots for Redundancy with Auto SIM switching in case of network failure         Antenna       :       Up to 15 dBi         :       Internal / External (in low network area)         ALERTS AND DATA CONNECTIVITY         Modes       :         Alarms       :         2 settable alarms, sensor fault, open, over.         Healthy Alerts       :         Dataget Sattery status, sensor fault and alarm status         HOUSING FOR DETECTOR         Protection class       :         IP-66 for GAS Gr. IIC PESO approved enclosure         Cabinet Material       :         Cast Aluminium, LM-6         Dimension       :         2 wall Mounting         Weight       :         Yeight       : | NEIWORK                                   |   |                                                                                                          |  |
|--------------------------------------------------------------------------------------------------------------------------------------------------------------------------------------------------------------------------------------------------------------------------------------------------------------------------------------------------------------------------------------------------------------------------------------------------------------------------------------------------------------------------------------------------------------------------------------------------------------------------------------------------------------------------------------------------------------------------------------------------------------------------|-------------------------------------------|---|----------------------------------------------------------------------------------------------------------|--|
| Modes       :       SMS/MQTT/ TCP-IP*         Alarms       :       2 settable alarms, sensor fault, open, over.         Healthy Alerts       :       Daily Multiple SMS notification of device status         Details       :       Battery status, sensor fault and alarm status         HOUSING FOR DETECTOR       Protection class       :       IP-66 for GAS Gr. IIC PESO approved enclosure         Cabinet Material       :       Cast Aluminium, LM-6         Dimension       :       247mm (W) x 213mm (H) x 120mm(D) - FLP         Mounting       :       Wall Mounting                                                                                                                                                                                        |                                           |   | Dual SIM card slots for Redundancy with Auto SIM<br>switching in case of network failure<br>Up to 15 dBi |  |
| Alarms       2 settable alarms, sensor fault, open, over.         Healthy Alerts       Daily Multiple SMS notification of device status         Details       :       Battery status, sensor fault and alarm status         HOUSING FOR DETECTOR         Protection class       :       IP-66 for GAS Gr. IIC PESO approved enclosure         Cabinet Material       :       Cast Aluminium, LM-6         Dimension       :       247mm (W) x 213mm (H) x 120mm(D) - FLP         Mounting       :       Wall Mounting                                                                                                                                                                                                                                                    | ALERTS AND DATA CONNECTIVITY              |   |                                                                                                          |  |
| Protection class       :       IP-66 for GAS Gr. IIC PESO approved enclosure         Cabinet Material       :       Cast Aluminium, LM-6         Dimension       :       247mm (W) x 213mm (H) x 120mm(D) - FLP         Mounting       :       Wall Mounting                                                                                                                                                                                                                                                                                                                                                                                                                                                                                                             | Alarms<br>Healthy Alerts                  | : | 2 settable alarms, sensor fault, open, over.<br>Daily Multiple SMS notification of device status         |  |
| Cabinet Material:Cast Aluminium, LM-6Dimension:247mm (W) x 213mm (H) x 120mm(D) - FLPMounting:Wall Mounting                                                                                                                                                                                                                                                                                                                                                                                                                                                                                                                                                                                                                                                              | HOUSING FOR DETECTOR                      |   |                                                                                                          |  |
|                                                                                                                                                                                                                                                                                                                                                                                                                                                                                                                                                                                                                                                                                                                                                                          | Cabinet Material<br>Dimension<br>Mounting | : | Cast Aluminium, LM-6<br>247mm (W) x 213mm (H) x 120mm(D) - FLP<br>Wall Mounting                          |  |