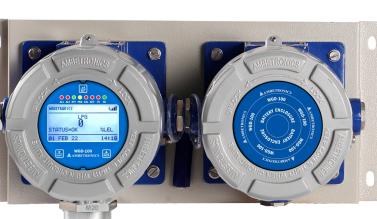

CIMFR Tested & PESO Approved Encl.

**AMBETRONICS** 

WGD4MSB-FLP (Flameproof)
 Suitable for use in Hazardous Locations
 Protection Class- IP-66 for Gas Gr. IIC PESO approved enclosure

### FEATURES:

- Provides a fast & reliable response by using Electrochemical or NDIR Technology
- Optimized for detection of smallest leakage of gas with Continuous gas leakage monitoring

AMBETRONI

- Works on Internal Lithium battery with Approximate 6+ months battery life  $$^{*}(1 \text{ Transmission}/\text{ Day})$$
- 4G GSM Connectivity with Dual SIM card slots for Redundancy with Auto SIM switching in case of network failure
- Transmits Sensor Status, Gas Leak Information, Battery percentage, Date & Time, UID number, Location & RSSI
- Daily Status & Fault status SMS notification available (Fixed and Settable Specific time)
- Transmits Gas leak information, Battery status & alert status to 2 wireless central units (SIG) in encrypted format and SMS alerts to 5 mobile users
- User programmable sensor locations
- User Friendly Magnetic Wand & L.C.D. display for Man Machine Interface, programming and calibration
- Password Protected Function Menu
- Two configurable alarms with Low, High Logic for SMS alerts.
- L.E.D. Indications like Alarm, Healthy, Programming mode, Calibration Mode, Key Press, Data Transmission Indication
- Network Failsafe logging (15,000 Records)
- Wireless remote central unit for relay operations, data collection over MODBUS RTU/MODBUS TCP-IP and MQTT cloud connectivity.
- Suitable for using in remote & hazards locations
- GMT Supported Settable Timezone
- Settable country code for SIM card numbers supported.